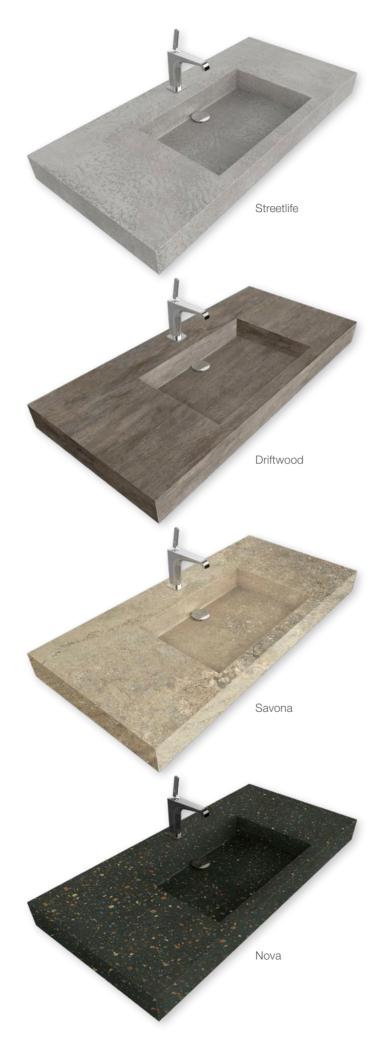

# Fascinating design and technique SURF® by Gerloff

Innovative technology offered by the bathroom system specialist Gerloff and high-quality porcelain stoneware tiles by AGROB BUCHTAL give rise to a pioneering product: the washbasin and shower floor system SURF® by Gerloff. Thanks to its purist design, great variety of materials and innovative drainage technique, SURF® is predestined for the aesthetically demanding design of modern bathrooms. Whether featuring a cement, wood, concrete or terrazzo look, the system offers plenty of scope for design as washbasins and shower floors can be combined with all tile series and surface finishes. If so desired, the wash-basin and wall tiles can be merged to form a visual unit, whereby the washbasin can be adapted to any installation situation.

#### Shower floor SURF®

Basic 60 x 120 cm Streetlife 8822DTB Savona, Oak, Driftwood, Twin, Nova, Toblin, Quarzit\*

Slot 60 x 120 cm Streetlife 8822DTL Savona, Oak, Driftwood, Twin, Nova, Toblin, Quarzit\*

#### Washbasin SURF®

medium 45 x 80 cm Streetlife 8822WTB Savona, Oak, Driftwood, Twin, Nova, Toblin, Quarzit\*

large 55 x 120 cm Streetlife 8822WTL

Note: The shower floor is supplied inclusive of the syphon in the rigid foam block with sealing material and discharge cover.