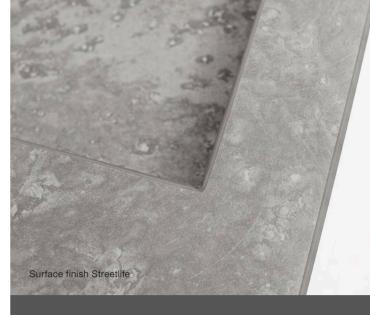

# Fascinating design and technique SURF® by Gerloff

Innovative technology offered by the bathroom system specialist Gerloff and high-quality porcelain stoneware tiles by AGROB BUCHTAL give rise to a pioneering product: the washbasin and shower floor system SURF® by Gerloff. Thanks to its purist design, great variety of materials and innovative drainage technique, SURF® is predestined for the aesthetically demanding design of modern bathrooms. Whether featuring a cement, wood, concrete or terrazzo look, the system offers plenty of scope for design as washbasins and shower floors can be combined with all tile series and surface finishes. If so desired, the wash-basin and wall tiles can be merged to form a visual unit, whereby the washbasin can be adapted to any installation situation.

#### Shower floor SURF®

Basic 60 x 120 cm Streetlife 8822DTB Savona, Oak, Driftwood, Twin, Nova, Toblin, Quarzit\*

Slot 60 x 120 cm Streetlife 8822DTL Savona, Oak, Driftwood, Twin, Nova, Toblin, Quarzit\*

#### Washbasin SURF®

medium 45 x 80 cm Streetlife 8822WTB Savona, Oak, Driftwood, Twin, Nova, Toblin, Quarzit\*

large 55 x 120 cm Streetlife 8822WTL

Note: The shower floor is supplied inclusive of the syphon in the rigid foam block with sealing material and discharge cover.