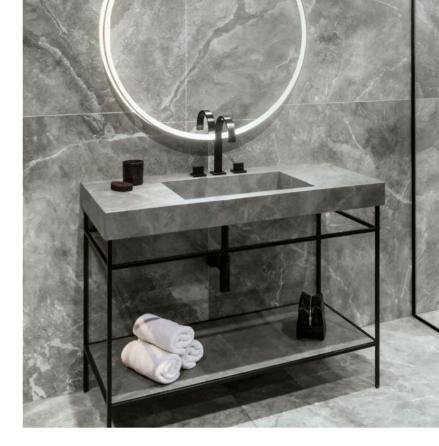

# The aesthetic tile washbasin

The monolithic washbasin SURF® is available in two sizes: medium and large. By selecting the corresponding surface finishes and combining with matching largeformat wall tiles, the washbasin and wall can be designed to form a visual unit.

### Elegant and versatile

- » Consistently purist design» Connection to all standard drain valves
- » Suitable for any installation » Easy-clean situation
- » Inexpensive
- » Jointless
- » Fast and easy installation