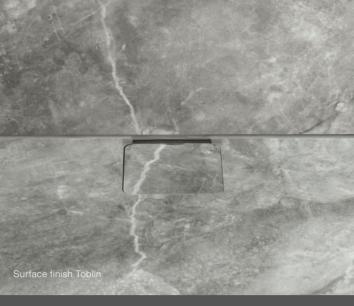

The drainage system has been given an entirely new design: a narrow groove of low depth milled into the tile surface with a uniform slope for collecting the water draining off linearly. It empties itself thanks to the capillary effect and channels the water towards the point discharge. The same drainage technique is also integrated in the new jointless shower floor system.

## Attractive and practical

- » Minimalist design
- » Various surface finishes
- » Jointless
- » Easy-clean
- Syphon screwed watertight to the tile
- » Inexpensive
- » Fast and easy installation

Tile discharge cover