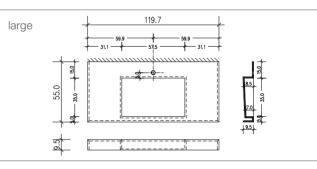

# The aesthetic tile washbasin

The monolithic washbasin SURF® is available in two sizes: medium and large. By selecting the corresponding surface finishes and combining with matching largeformat wall tiles, the washbasin and wall can be designed to form a visual unit.

#### Washbasin SURF®

medium 45 x 80 cm Streetlife 8822WTB Savona, Oak, Driftwood, Twin, Nova, Toblin, Quarzit\*

large 55 x 120 cm Streetlife 8822WTL

Note: The shower floor is supplied inclusive of the syphon in the rigid foam block with sealing material and discharge cover.