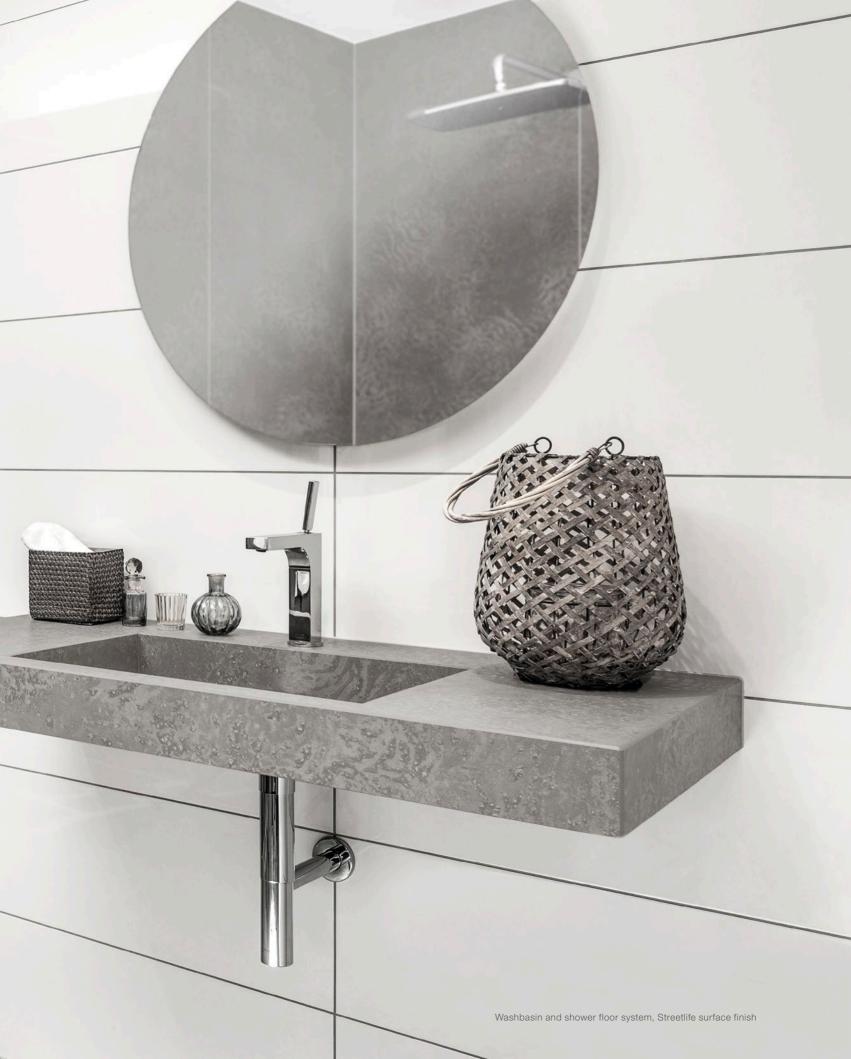

Washbasin and shower floor system

DEUTSCHE CAGROB BUCHTAL

# The aesthetic tile washbasin

The monolithic washbasin SURF® is available in two sizes: medium and large. By selecting the corresponding surface finishes and combining with matching largeformat wall tiles, the washbasin and wall can be designed to form a visual unit.