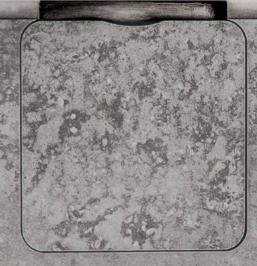

The drainage system has been given an entirely new design: a narrow groove of low depth milled into the tile surface with a uniform slope for collecting the water draining off linearly. It empties itself thanks to the capillary effect and channels the water towards the point discharge. The same drainage technique is also integrated in the new jointless shower floor system.

# Ideal tiles for the design shower

The shower floor in the respective series is available in two variants: as SURF<sup>®</sup> Basic with metal discharge cover or SURF<sup>®</sup> Slot with the elegant, practically invisible tile discharge cover. The drain technology is integrated ready-installed in the tile.