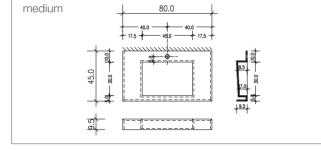

# The aesthetic tile washbasin

The monolithic washbasin SURF® is available in two sizes: medium and large. By selecting the corresponding surface finishes and combining with matching largeformat wall tiles, the washbasin and wall can be designed to form a visual unit.

#### Washbasin SURF®

medium 45 x 80 cm Streetlife 8822WTB Savona, Oak, Driftwood, Twin, Nova, Toblin, Quarzit\*

large 55 x 120 cm Streetlife 8822WTL

Note: The shower floor is supplied inclusive of the syphon in the rigid foam block with sealing material and discharge cover.