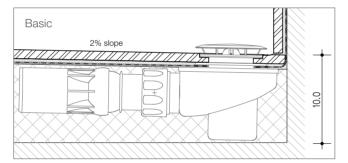

# Ideal tiles for the design shower

The shower floor in the respective series is available in two variants: as SURF<sup>®</sup> Basic with metal discharge cover or SURF<sup>®</sup> Slot with the elegant, practically invisible tile discharge cover. The drain technology is integrated ready-installed in the tile.

Shower floor system Basic with metal discharge cover

Shower floor system Slot with tile discharge cover

Shower tray

Syphon in rigid foam block with sealing material

\_Drain

Note: The shower floor is supplied inclusive of the syphon in the rigid foam block with sealing material and discharge cover.

\*available on request

- Permanent Hytect technology
- effective against mould and bacteria
  extremely easy to clean
  creates a healthy indoor environment