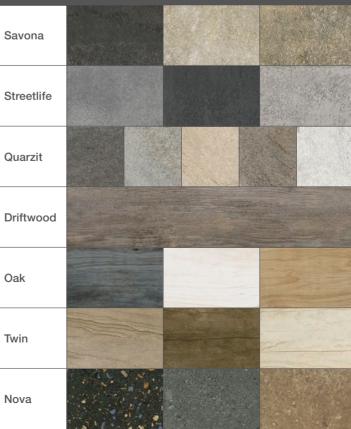

#### Shower floor SURF®

Basic 60 x 120 cm Streetlife 8822DTB Savona, Oak, Driftwood, Twin, Nova, Toblin, Quarzit\*

Slot 60 x 120 cm Streetlife 8822DTL Savona, Oak, Driftwood, Twin, Nova, Toblin, Quarzit\*

#### Washbasin SURF®

medium 45 x 80 cm Streetlife 8822WTB Savona, Oak, Driftwood, Twin, Nova, Toblin, Quarzit\*

large 55 x 120 cm Streetlife 8822WTL

Note: The shower floor is supplied inclusive of the syphon in the rigid foam block with sealing material and discharge cover.