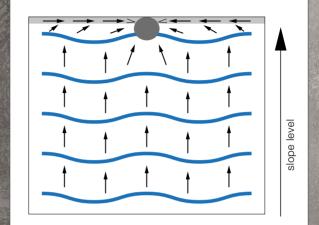

The drainage system has been given an entirely new design: a narrow groove of low depth milled into the tile surface with a uniform slope for collecting the water draining off linearly. It empties itself thanks to the capillary effect and channels the water towards the point discharge. The same drainage technique is also integrated in the new jointless shower floor system.