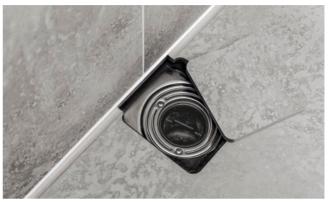

# Ideal tiles for the design shower

The shower floor in the respective series is available in two variants: as SURF<sup>®</sup> Basic with metal discharge cover or SURF<sup>®</sup> Slot with the elegant, practically invisible tile discharge cover. The drain technology is integrated ready-installed in the tile.

Shower floor system Basic with metal discharge cover

Shower floor system Slot with tile discharge cover

Shower tray

Syphon in rigid foam block with sealing material

\_Drain