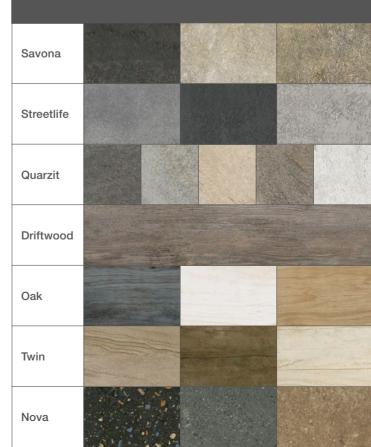

#### Shower floor SURF®

Basic 60 x 120 cm Streetlife 8822DTB Savona, Oak, Driftwood, Twin, Nova, Toblin, Quarzit\*

Slot 60 x 120 cm Streetlife 8822DTL Savona, Oak, Driftwood, Twin, Nova, Toblin, Quarzit\*

#### Washbasin SURF®

medium 45 x 80 cm Streetlife 8822WTB Savona, Oak, Driftwood, Twin, Nova, Toblin, Quarzit\*

large 55 x 120 cm Streetlife 8822WTL

Note: The shower floor is supplied inclusive of the syphon in the rigid foam block with sealing material and discharge cover.