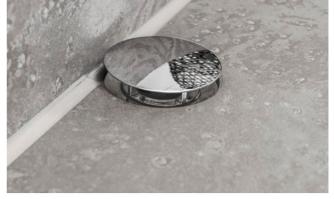

# Ideal tiles for the design shower

The shower floor in the respective series is available in two variants: as SURF<sup>®</sup> Basic with metal discharge cover or SURF<sup>®</sup> Slot with the elegant, practically invisible tile discharge cover. The drain technology is integrated ready-installed in the tile.

Shower floor system Basic with metal discharge cover

Shower floor system Slot with tile discharge cover

Shower tray

Syphon in rigid foam block with sealing material

\_Drain