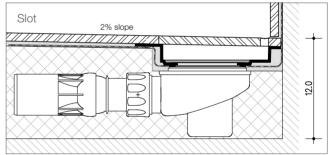

# Ideal tiles for the design shower

The shower floor in the respective series is available in two variants: as SURF<sup>®</sup> Basic with metal discharge cover or SURF<sup>®</sup> Slot with the elegant, practically invisible tile discharge cover. The drain technology is integrated ready-installed in the tile.

Shower floor system Basic with metal discharge cover

Shower floor system Slot with tile discharge cover

Shower tray

Syphon in rigid foam block with sealing material

\_Drain

Note: The shower floor is supplied inclusive of the syphon in the rigid foam block with sealing material and discharge cover.

\*available on request

- Permanent Hytect technology
- effective against mould and bacteria
  extremely easy to clean
  creates a healthy indoor environment