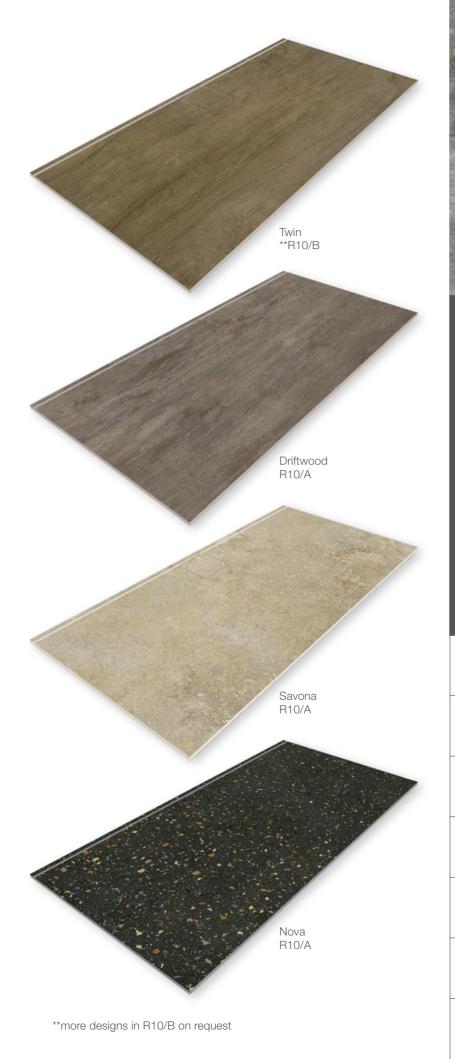

#### Shower floor SURF®

Basic 60 x 120 cm Streetlife 8822DTB Savona, Oak, Driftwood, Twin, Nova, Toblin, Quarzit\*

Slot 60 x 120 cm Streetlife 8822DTL Savona, Oak, Driftwood, Twin, Nova, Toblin, Quarzit\*

#### Washbasin SURF®

medium 45 x 80 cm Streetlife 8822WTB Savona, Oak, Driftwood, Twin, Nova, Toblin, Quarzit\*

large 55 x 120 cm Streetlife 8822WTL

Note: The shower floor is supplied inclusive of the syphon in the rigid foam block with sealing material and discharge cover.