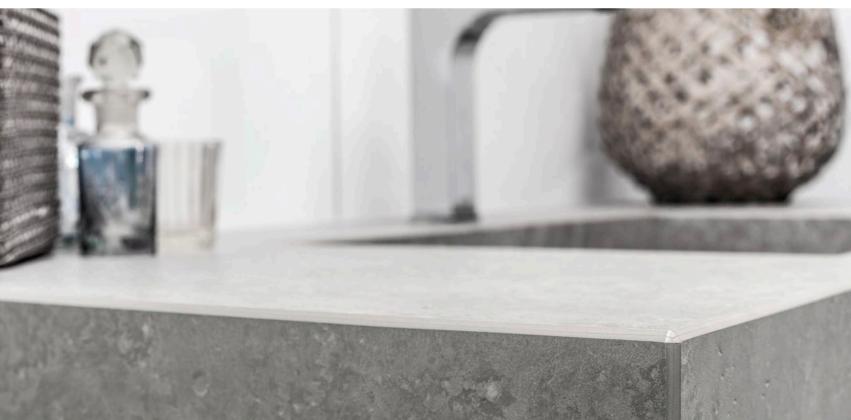

# Fascinating design and technique SURF® by Gerloff

Innovative technology offered by the bathroom system specialist Gerloff and high-quality porcelain stoneware tiles by AGROB BUCHTAL give rise to a pioneering product: the washbasin and shower floor system SURF® by Gerloff. Thanks to its purist design, great variety of materials and innovative drainage technique, SURF® is predestined for the aesthetically demanding design of modern bathrooms. Whether featuring a cement, wood, concrete or terrazzo look, the system offers plenty of scope for design as washbasins and shower floors can be combined with all tile series and surface finishes. If so desired, the wash-basin and wall tiles can be merged to form a visual unit, whereby the washbasin can be adapted to any installation situation.

# The aesthetic tile washbasin

The monolithic washbasin SURF® is available in two sizes: medium and large. By selecting the corresponding surface finishes and combining with matching largeformat wall tiles, the washbasin and wall can be designed to form a visual unit.